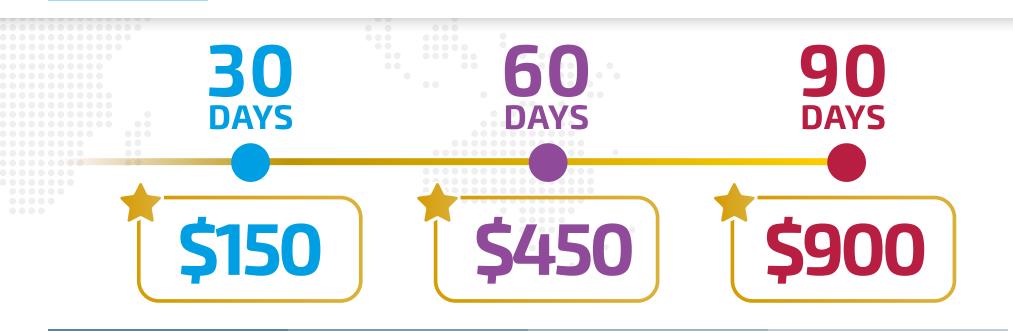

### MOMENTUM BONUS

In your first 30 days enroll 3 Qualified Financial Directors (QFDs) and earn a **\$150 Momentum Bonus**. Half paid on qualifying and half paid on the second billing. A maximum of 30 days is allowed for the second billing. In your first 60 days help 3 personally enrolled QFDs each enroll at least 3 personal QFDs and earn an additional **\$450 Momentum Bonus**. Paid upon second billing of all QFDs and all QFDs must be Qualified. In your first 90 days help 3 personally enrolled QFDs each enroll at least 3 personal QFDs that each enroll at least 3 personal QFDs and earn an additional **\$900 Momentum Bonus**. Paid upon second billing of all QFDs and earn an additional **\$900 Momentum Bonus**. Paid upon second billing of all QFDs and earn an additional **\$900 Momentum Bonus**. Paid upon second billing of all QFDs and all QFDs must be Qualified.